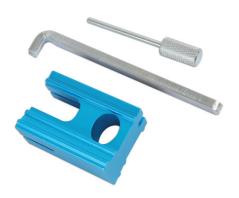

## Cambelt Tool Kit - for Vauxhall/Opel, Chevrolet, Saab

Provides the essential tools required to change the camshaft drive belt on the 1.4, 1.6, 1.8 DOHC 16V petrol engines found in the Opel/Vauxhall, Saab and Chevrolet ranges from 1998 to 2013.

## **Additional Information**

- Provides the essential tools to set the camshaft drive belt on the 1.4/1.6/1.8L DOHC 16V petrol engines.
- Found in the Chevrolet, Opel/Vauxhall and Saab ranges from 1998 to 2013.
- This kit is suitable for use with the following replacement belt kits INA530044110, Contitech CT975K3 and Gates K025499XS. •
- Made in Sheffield.