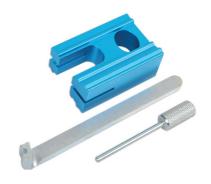

## Cambelt Tool Kit - for Vauxhall/Opel, Chevrolet, Saab

Provides the essential tools required to change the camshaft drive belt on the 1.4, 1.6, 1.8 DOHC 16V petrol engines found in the Opel/Vauxhall, Saab and Chevrolet ranges from 1998 to 2013.

## **Additional Information**

- Provides the essential tools to set the camshaft drive belt on the 1.4/1.6/1.8L DOHC 16V petrol engines.
- Found in the Chevrolet, Opel/Vauxhall and Saab ranges from 1998 to 2013.
- This kit is suitable for use with the following replacement belt kits INA530044110, Contitech CT975K3 and Gates K025499XS. •
- Made in Sheffield.