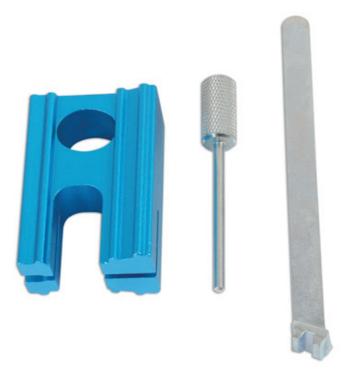

## Cambelt Tool Kit - for Vauxhall/Opel, Chevrolet, Saab

Provides the essential tools required to change the camshaft drive belt on the 1.4, 1.6, 1.8 DOHC 16V petrol engines found in the Opel/Vauxhall, Saab and Chevrolet ranges from 1998 to 2013.

## **Additional Information**

- Provides the essential tools to set the camshaft drive belt on the 1.4/1.6/1.8L DOHC 16V petrol engines.
- Found in the Chevrolet, Opel/Vauxhall and Saab ranges from 1998 to 2013.
- This kit is suitable for use with the following replacement belt kits INA530044110, Contitech CT975K3 and Gates K025499XS. •
- Made in Sheffield.